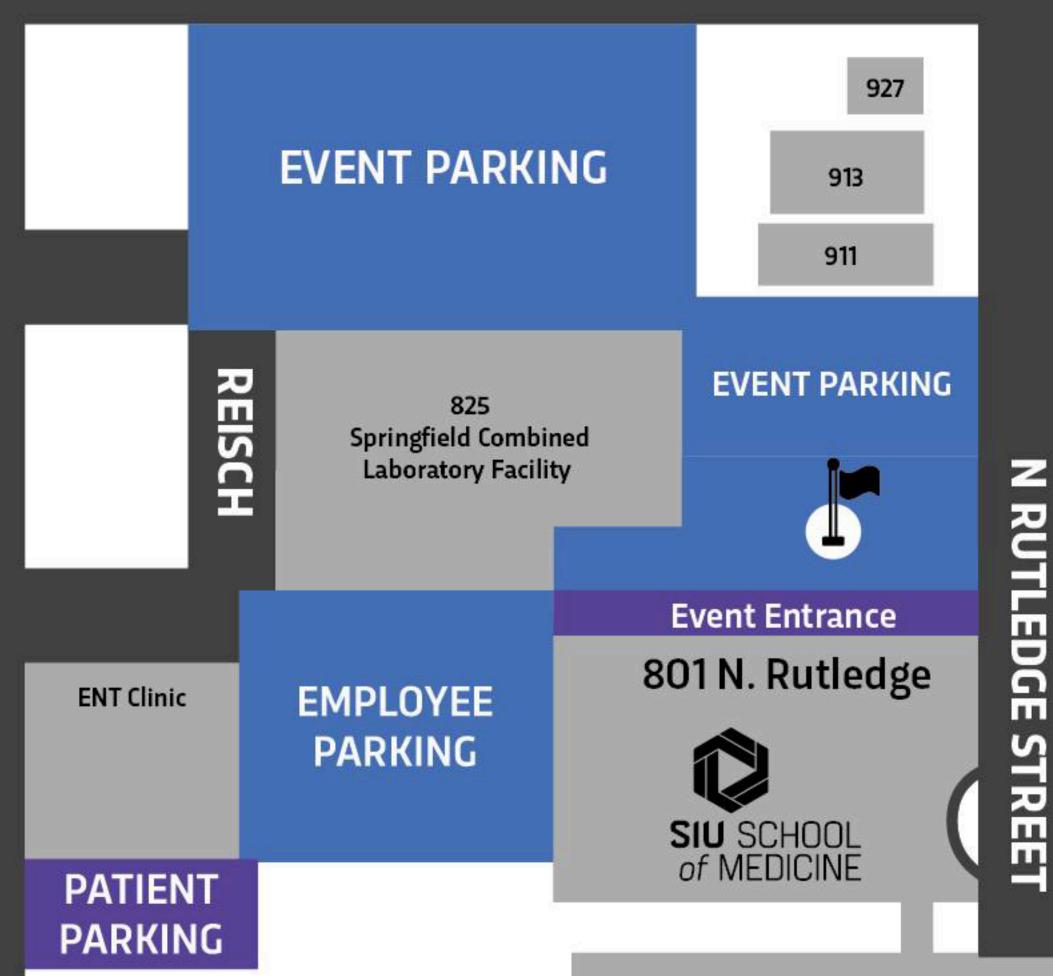

## **Location Details**

Park in the lots immediately north and northwest of the 801 Building entrance (circle drive is marked by large flagpole and is directly opposite of Springfield Memorial Hospital's emergency room entrance).

Enter building through door on north side of building directly under sign that says "801". Proceed past security desk to stairwell, go up one flight of stairs, cross through Dean's Lobby and exit building into courtyard on second floor. Walk directly across courtyard and enter door for South Auditorium access (directly across, behind statue). The auditorium will be the first two doors on your right after entering the building.