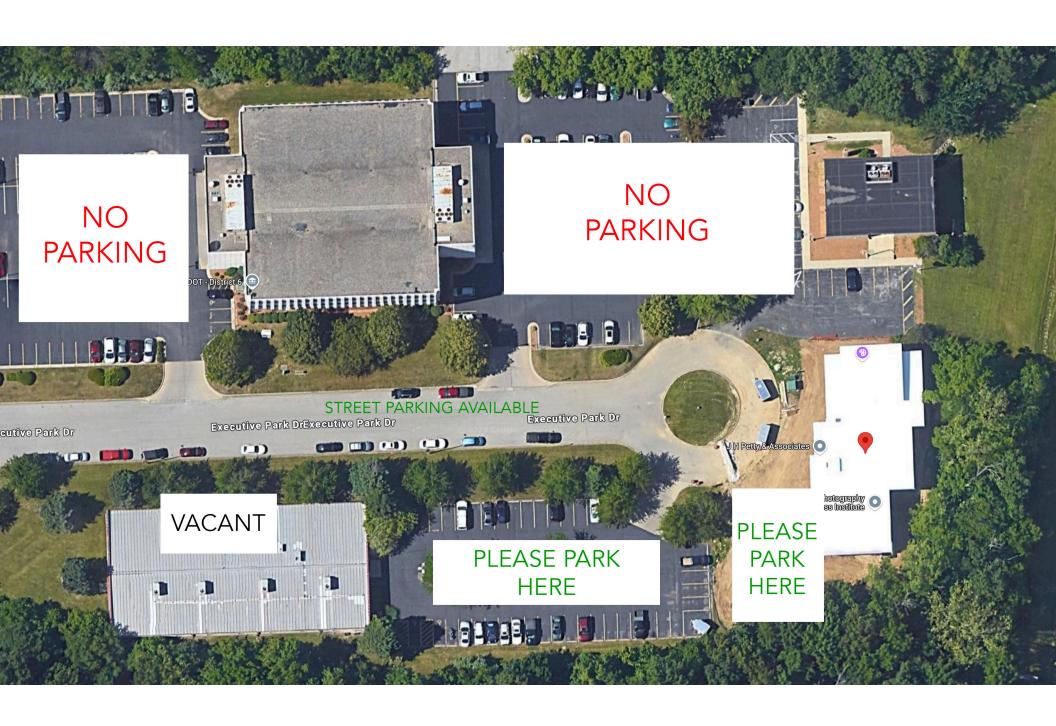

## **Location Details**

Park in Sarah Petty Photography parking lot, the former US Transportation Department parking lot (west of Sarah Petty Photography lot) or on the street. Do NOT park in the Associated General Contractors of Illinois or IDOT District 6 parking lots to the north and northwest of the building as your vehicle may be towed.